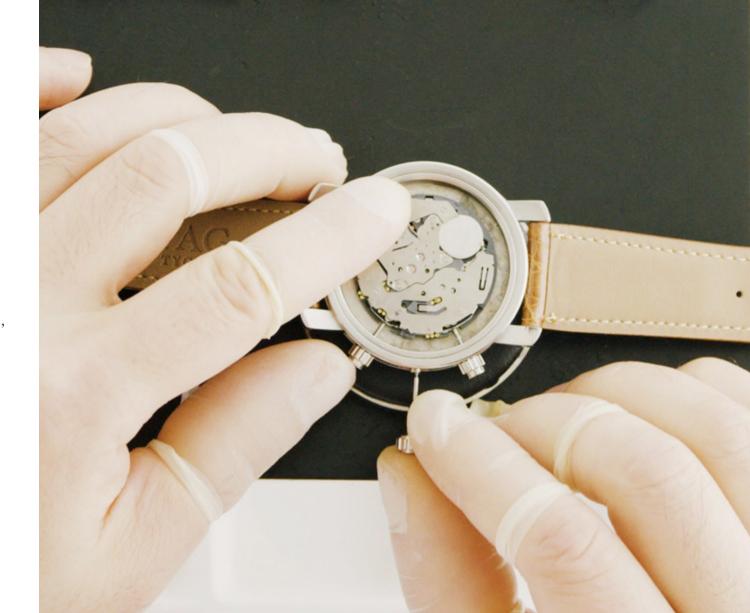

#### Watch assembly service

our watch mechanics carefully assemble your watch, complete item will be delivered to your after quality inspection.

#### Repair service

our operator will support customer for repair and follow-up service