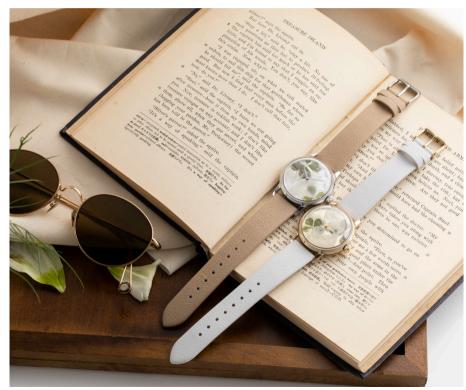

"Always wear flowers and love the earth"

An ethical watch made of food waste plant material

The strap is made with the upcycled apple skin leather, which is soft, light and strong against friction.

The dial is decorated with preserved flowers and petals made by hand which make every piece unique and original.