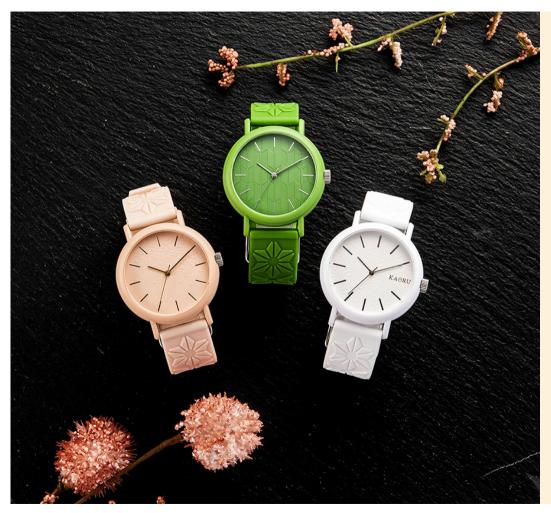

Bouquet

Lov-in Bouquet watches are designed to coordinate and complete any style. The Natural Series harnesses the best of nature's floral masterpieces, while the Urban Series oozes sophistication and modern flair. No matter your style, there's bound to be a Lov-in Bouquet watch to suit.