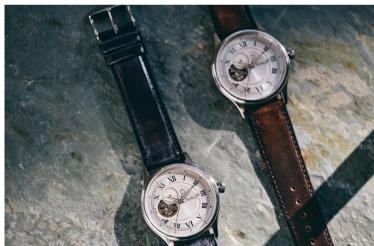

#### GRANDEUR PLUS × PARLEY CLASSIC-2

A collaboration watch with Leather manufacturer PARLEY GRANDEUR PLUS×PARLEY CLASSIC2 WATCH

PARLEY Classic series use the cowhide kip with a fine and soft texture that has a translucent glossy feeling similar to enamel. Since the craftsmen carefully polish the leather after making it into a product, it produces a deep luster and briliance with an exquisite antique-style gradation.

PARLEY Leather factory creates a beautiful color gradation by double dyeing two different colors on the elegant leather Kip (calf) leather and further polishing it.

This time, we tested a variety of color combinations that would match the classic dial, the polishing conditions of the strap, the leather thickness, etc. With many trials and errors, the watch strap that gives off a glossy and deep gradation with a beautiful luster was created.