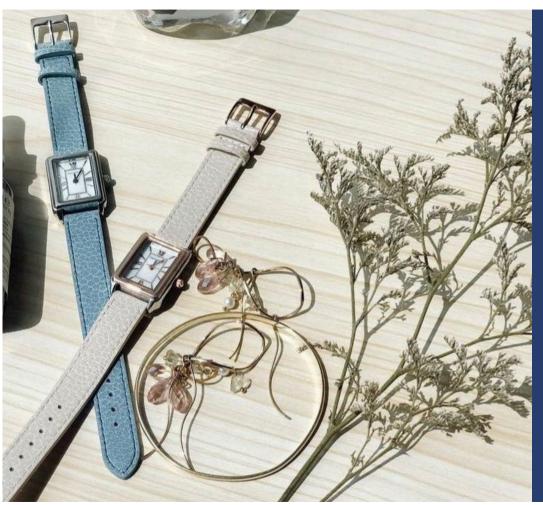

Bouquet

Lov-in Bouquet watches are designed to coordinate and complete any style. The Natural Series harnesses the best of nature's floral masterpieces, while the Urban Series oozes sophistication and modern flair. No matter your style, there's bound to be a Lov-in Bouquet watch to suit.