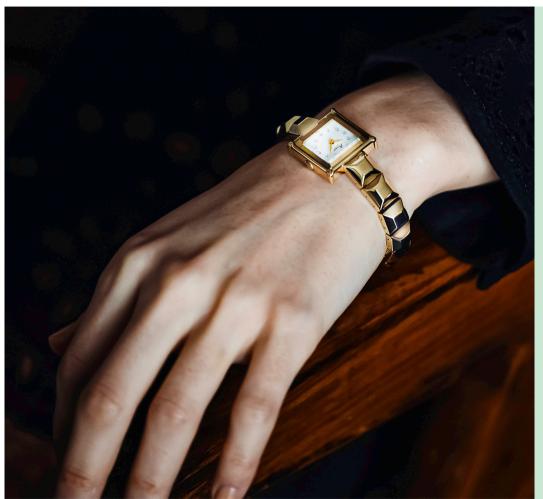

Bouquet

Lov-in Bouquet watches are designed to coordinate and complete any style. The Natural Series harnesses the best of nature's floral masterpieces, while the Urban Series oozes sophistication and modern flair. No matter your style, there's bound to be a Lov-in Bouquet watch to suit.