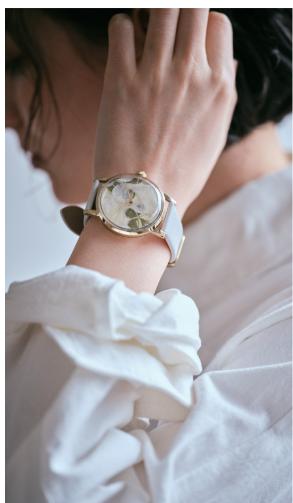

"Always wear flowers and love the earth"

An ethical watch made of food waste plant material

The strap is made with the upcycled apple skin leather, which is soft, light and strong against friction.

The dial is decorated with preserved flowers and petals made by hand which make every piece unique and original.